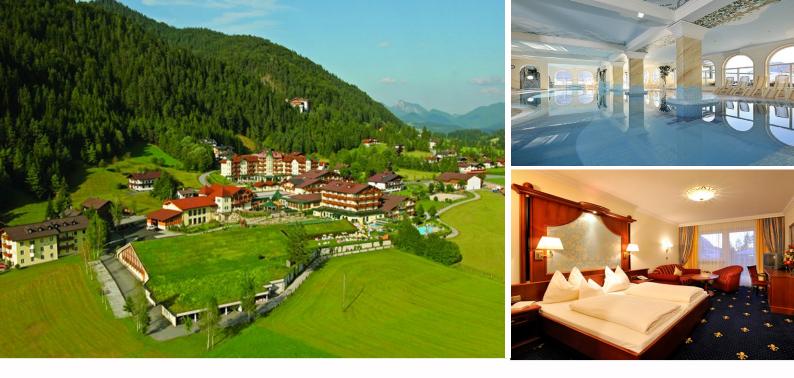

## Hotel Seeresidenz

\*\*\*\*\$ Walchsee www.seehof.com

Hotel Seeresidnez is situated at the shores of the picturesque Walchsee lake. The building's architecture is fascinating and the offers are truly tempting. Deep cushioned comfort, culinary delights, an outdoor pool and an impressive spa with indoor pool. The hotel's own international standard football pitch is just another highlight. The region around the beautiful Walchsee provides the ideal setting for a football camp under ideal conditions in an area of outstanding natural beauty. The close-by city Kitzbühel offers nightlife and shopping opportunities.