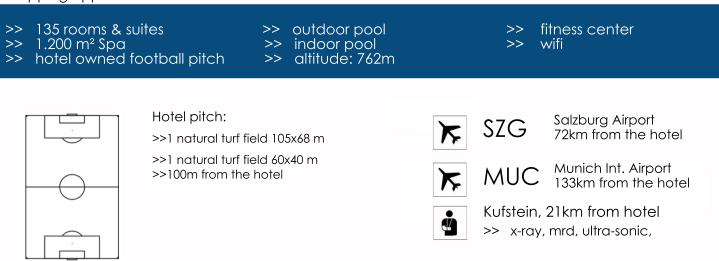

## Hotel Seeresidenz

\*\*\*\*\$ Walchsee www.seehof.com

Hotel Seeresidnez is situated at the shores of the picturesque Walchsee lake. The building's architecture is fascinating and the offers are truly tempting. Deep cushioned comfort, culinary delights, an outdoor pool and an impressive spa with indoor pool. The hotel's own international standard football pitch is just another highlight. The region around the beautiful Walchsee provides the ideal setting for a football camp under ideal conditions in an area of outstanding natural beauty. The close-by city Kitzbühel offers nightlife and shopping opportunities.