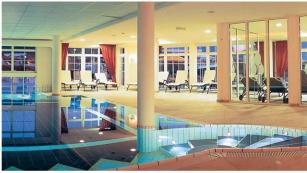

## Hotel Schermer

\*\*\*\*5

Westendorf www.vitalhotelschermer.at

A family-run Vital-hotel set on a sunny plateau in the heart of the Kitzbühel Alps. Heartfelt Tyrolean hospitality awaits you at this 4-star-superior-hotel that offers generously and comfortably furnished rooms, traditional culinary treats from the own farm and comprehensive spa facilities with an indoor pool.

- 68 rooms & suites
- spa area
- altitude: 800m

- indoor pool
- sauna, steam bath >> attractive restaurant

- fitness studio

Westendorf

- >>full size natural turf pitch Mobile goals
- >>natural turf pitch 25x40m Mobile goals
- >>2 km from hotel