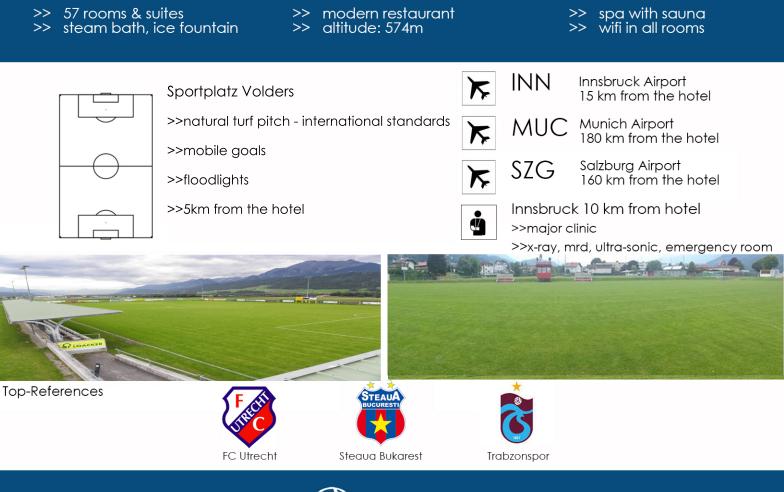

## Parkhotel Hall

\*\*\*\*

Hall in Tirol www.parkhotel-hall.at

Parkhotel Hall is situated in the beautiful, medieval town of Hall in Tirol. The hotel offers state-of-the-art rooms in unique glass tower with an unforgettable panoramic view of the surrounding tirolean countryside. A training field is in walking distance to the hotel.

A training field is in walking distance to the hotel. Hall is situated near the capital of Tyrol Innsbruck. If you go on a journey of discovery to medieval Hall, you will find yourself in what could well be Tyrol's most beautiful town. It certainly has one of Austria's bestpreserved historic cores.