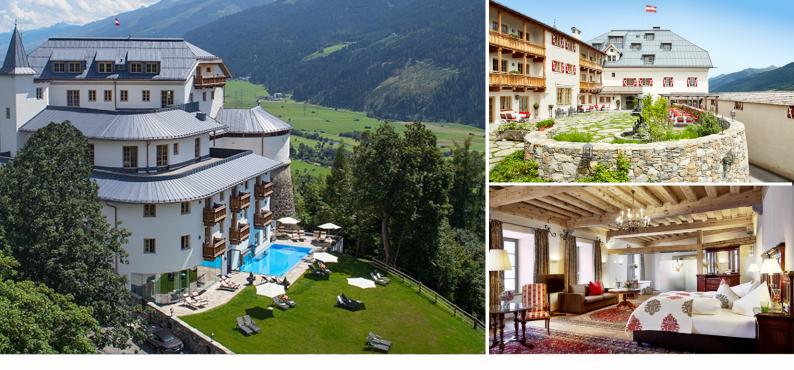

## Hotel Schloss Mittersill \*\*\*\*

Mittersill www.schloss-mittersill.at

Overlooking the town of Mittersill and the Hohe Tauern Mountains, Schloss Mittersil is a medieval palace with a unique historic ambience. It is only a 5 minute drive from the excellent fields in MIttersill.

All rooms at the Mittersill Schloss are individually decorated and offer mountain views. They include a flat-screen TV, a minibar and a bathroom. Some rooms have a terrace or an infrared cabin.

>> 53 rooms & suites awarded cuisine >> altitude: 820 m >>