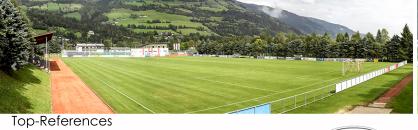

outdoor pool sauna

fitness center wifi

Sportzentrum Mittersill

>>1 natural turf field 105 x 68 m

>>1 natural turf field 100 x 60 m

>>1 natural turf field 50 x 30 m >>floodlights, changing rooms, stand >>3 km from the hotel