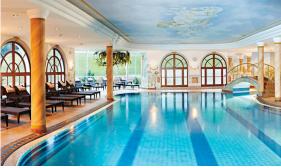

- >> 67 rooms & suites
- >> Spa area
- >> attractive restaurant
- >> indoor pool
- >> sauna, steam bath
- >> altitude: 994m
- >> fitness center
- >> wifi

Sportanlage Neustift:

- >>2 natural turf fields 105 x 68 m
- >>floodlights, changing room
- >>2km from the hotel