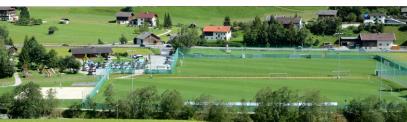

- >> 67 rooms & suites
- >> Spa area
- >> attractive restaurant
- >> indoor pool
- >> sauna, steam bath
- >> altitude: 994m
- >> fitness center
- >> wifi

Sportanlage Neustift:

- >>2 natural turf fields 105 x 68 m
- >>floodlights, changing room
- >>2km from the hotel