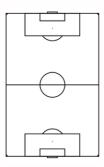

- 51 rooms & suites
- sauna & steam bath
- attractive restaurant
- heated outdoor pool
- indoor pool altitude 630m

- fitness center
- wifi

SVG Mayrhofen

>>natural pitch - 105x68m - mobile goals

>>artificial pitch - 105x68m - 4th generation

>>walking distance from hotel

>>floodlights, changing rooms

Innsbruck Airport 74 km from the hotel

Munich Airport 177 km from the hotel

Mayrhofen, 2 km from hotel

>> mrd, ultra-sonic, emergency room

Top-References