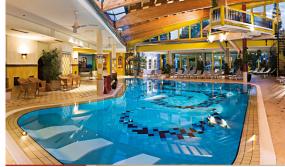

## Hotel Kohlerhof

\*\*\*\*

Fügen www.kohlerhof.at

Located right next to the Spieljochbahn Cable Car in the Zillertal, this 4-star hotel offers a 3000m<sup>2</sup> spa area with indoor and outdoor pools. All rooms have a balcony overlooking the mountains. The hotel's spa facilities include 6 saunas, a hot tub, a steam bath and a sun terrace. The center of Fügen and the golf course is just around the corner.

- 146 rooms & suites
- 3000 m² Spa attractive restaurant
- indoor pool
- outdoor pool
- altitude: 800m
- fitness center
- wifi

Sportanlage Fügen:

- >>1 natural turf field 105 x 68 m
- >>floodlights, changing room, stand
- >>1km from the hotel