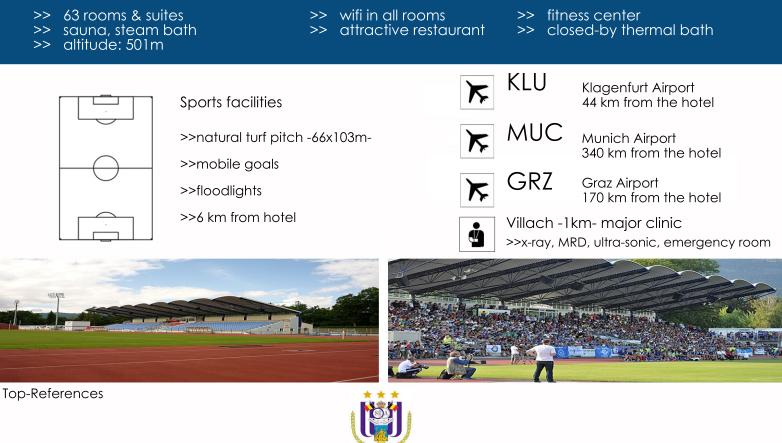

## Hotel Karawankenhof

\*\*\*\*

Warmbad / Villach www.karawankenhof.at

The Designhotel Karawankenhof is different - in all ways. Fascinating shapes and colors awaits you in the Karawankenhof. The perfect location next to the Wörthersee and the closed-by thermal bath combined with the training field in the stadium Villach Lind are the ideal settings for a successful training camp.

RSC Anderlecht