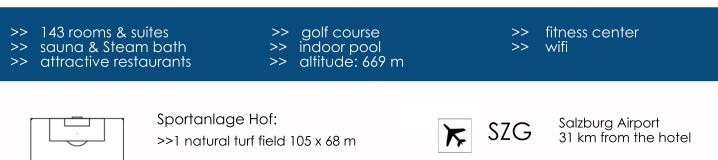

## Hotel Sheraton Fuschlsee \*\*\*\*S

Hof (Salzburg) www.sheratonfuschlseesalzburg.com

Situated above Lake Fuschl - the Hotel Sheraton Fuschlsee offers a spectacular view of the mountains that form part of the Salzkammergut landscape just 20 min away from Salzburg Airport. The hotel offers luxurious rooms, a 800 m<sup>2</sup> vast spa with indor pool and an excellent cuisine. Ideal facilities for football teams. Golf course in front of the hotel and the nearby city Salzburg offers shopping opportunities.

>>1 standard naturl turf field >>3 km from the hotel

K

Munich Int. Airport MUC 205 km from the hotel

Salzburg, 18 km from hotel >> x-ray, mrd, ultra-sonic,

**Top-References** 

Nationalteam Greece

AEK Athens