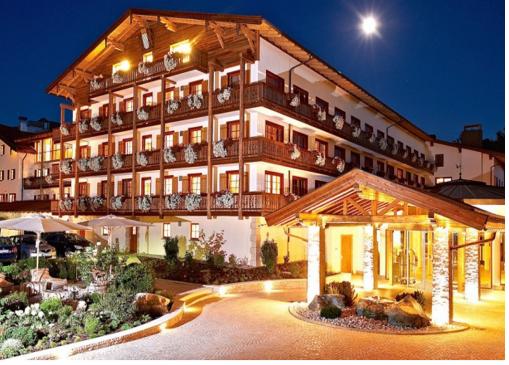

## Golf Resort Achental

\*\*\*\*

Grassau www.golf-resort-achental.com

Golf Resort Achental is located at the heart off he Chiemgau region between the Chiemsee and the Kampenwand. The rooms all feature alpine style, which larch wood, high quality bedding and new natural stone bathrooms. All of the nearly 200 rooms & suites have flat screen TV's, free WIFI, telephone and minibar. With over 2000 m<sup>2</sup> the Spa offers a variety of opportunities for recreations.

Just a few steps away three first class training pitches are ready for your training sessions.

- 213 rooms & suites
- >> 2.000 m² Spa >> excellent cuisine

- outdoor pool
- indoor pool
- altitudė: 538m
- fitness center
- wifi