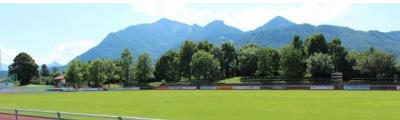

Sportzentrum Grassau:

- >>1 natural turf field 105x68 m
- >>1 natural turf field 105x65 m
- >>1 natural turf field 100x55 m
- >>stand, floodlights,
- >>100m from the hotel

SZG

Salzburg Airport 50km from the hotel