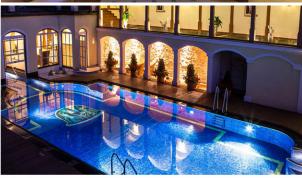

- 90 rooms & suites
- outdoor pool
- altitude: 434m

- sauna, & steam bath
- spa area

- fitness studio
- wifi in all rooms

**ULSZ Rif** 

- >>natural turf pitch -110x70m-
- >>2 natural turf pitches -105x64m-
- >>artificial pitch -105x64m-
- >>mobile goals, floodlights
- >>4km from the hotel