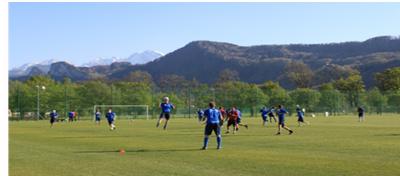

- 90 rooms & suites
- outdoor pool
- altitude: 434m

- sauna, & steam bath
- spa area

- fitness studio
- wifi in all rooms

**ULSZ Rif** 

- >>natural turf pitch -110x70m-
- >>2 natural turf pitches -105x64m-
- >>artificial pitch -105x64m-
- >>mobile goals, floodlights
- >>4km from the hotel