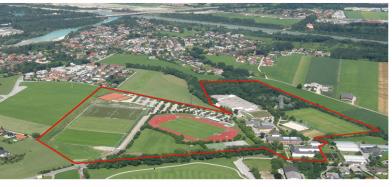

- 90 rooms & suites
- outdoor pool
- altitude: 434m

- sauna, & steam bath
- spa area

- fitness studio
- wifi in all rooms

**ULSZ Rif** 

- >>natural turf pitch -110x70m-
- >>2 natural turf pitches -105x64m-
- >>artificial pitch -105x64m-
- >>mobile goals, floodlights
- >>4km from the hotel