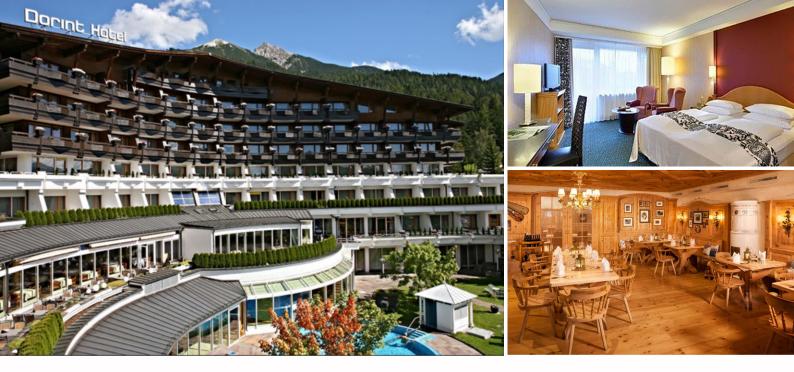

## Dorint Alpin Resort

Seefled www.dorint.com/seefeld

Enjoy your view of the incrdibly beatiful Tyrolian Mountains from the balcony of your room or suite. And experience Wellness as you have never experienced it before. The Dorint Vital Royal Spa Seefeld promisses an astonishing 3,500 m<sup>2</sup> dedicated to providing holistic well-being and natural health. The hotel is located in the center of Seefeld, one of Tyrols most popular tourist destinations. There are many possibilities for shopping and nightlife in Seefeld and the nearby city Innsbruck.

| >> | 125 rooms & suites |
|----|--------------------|
| >> | sauna, steam bath  |
| >> | excellent cuisine  |

- >> outdoor pool>> indoor pool>> altitude: 1180 m
- >> fitness center
  >> wifi

WM Sportanlagen Seefeld: >>1 natural turf field 105 x 68 m