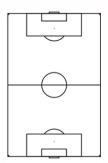

- 71 rooms & suites
- sauna & Steam bath
- excellent cuisine

- outdoor pool
- indoor pool
- altitudė: 1200 m
- fitness center
- wifi

WM Sportanlagen Seefeld:

- >>1 natural turf field 105 x 68 m
- >>1 standard naturl turf field
- >>1 km from the hotel